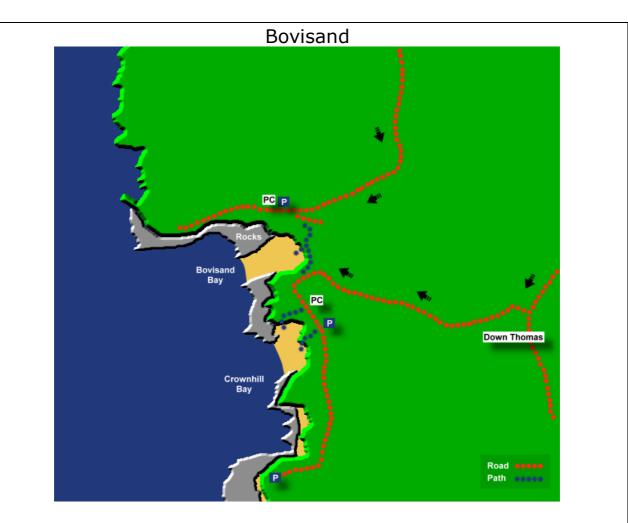

- Description:At Bovisand there are two nice sandy beaches with rock pools called Bovisand Bay and Crownhill Bay. Crownhill Bay is most pleasant with picnic areas above the beach and fine views
- Safety:Signs warn of rip currents, also of large breaking waves and not to use inflatables when windy
- Access: Access to the Bovisand Bay beach is a 5 minute walk from the car park down a steep path. At Crownhill Bay there are several steep paths down to the beach
- Dogs:Dogs allowed all year at the Bovisand Bay beach. At Crownhill Bay, dogs are banned on the beach
- Directions:Bovisand is close to Plymstock which is next to Plymouth. From the Plymouth direction take the A379 to cross the Laira Bridge to Plymstock or from South Devon take the A379 to Plymstock. From the A379 at Plymstock there are a number of routes south to Bovisand. Probably the easiest route is to turn south on the A379 Elburton roundabout (signposted to Bovisand and Wembury). Continue on this road until the cross roads and then turn left (again signposted to Bovisand and Wembury). Continue on this road for about a mile and then turn right onto Staddiscombe Road (signposted to Staddiscombe and Bovisand). Continue on this road and then turn left at a junction. Continue on this road through Staddiscombe village. Just after the village turn right (signposted to Fort Bovisand) and follow this road for about a mile and then turn left, signposted to Fort Bovisand. Alternatively to park at Crownhill Bay, drive through Staddiscombe village and continue on this road, then turn right for Down Thomas. At Down Thomas turn right, signposted to Bovisand. Follow this road to the Crownhill Bay car park
- Parking:1 small car park at Bovisand, 1 small car park at Crownhill Bay and some parking on the grassy picnic area at the south of Crownhill Bay. Note that some of the parking at Crownhill Bay are numbered bays for chalet owners only
- Toilets: At the Bovisand café there are toilets behind the café. At Crownhill Bay, there

are toilets next to the beach shop/café

- Facilities:Café at Bovisand. Beach shop/café at Crownhill Bay
- Activities: Picnic areas at Crownhill Bay

www.devonbeachguide.co.uk